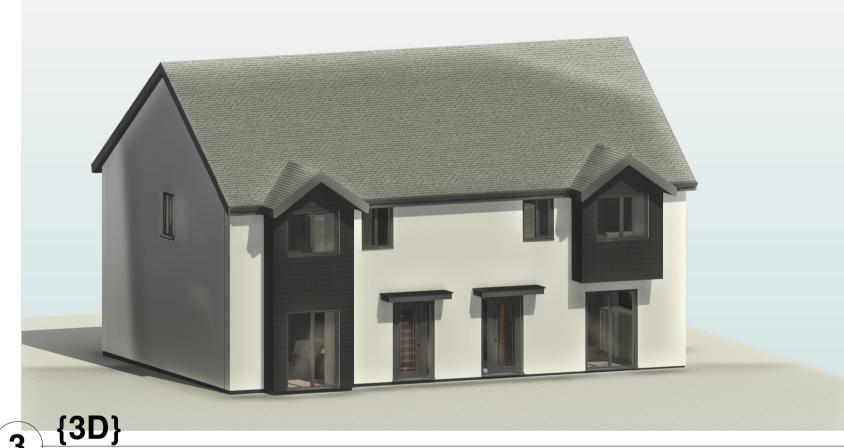

## Garreg Frech, Llanfrothen

Drawin

3D Views 5P3B Semi Detached Units

|     | Drwg. No.<br>D746.SK25 | Rev.       | Scale                  | Drawn by<br>RM         |
|-----|------------------------|------------|------------------------|------------------------|
|     | Plot Date 21.07.20     | Size<br>A1 | Issue Status<br>SKETCH | Approved by<br>Checker |
| - 1 |                        |            |                        |                        |