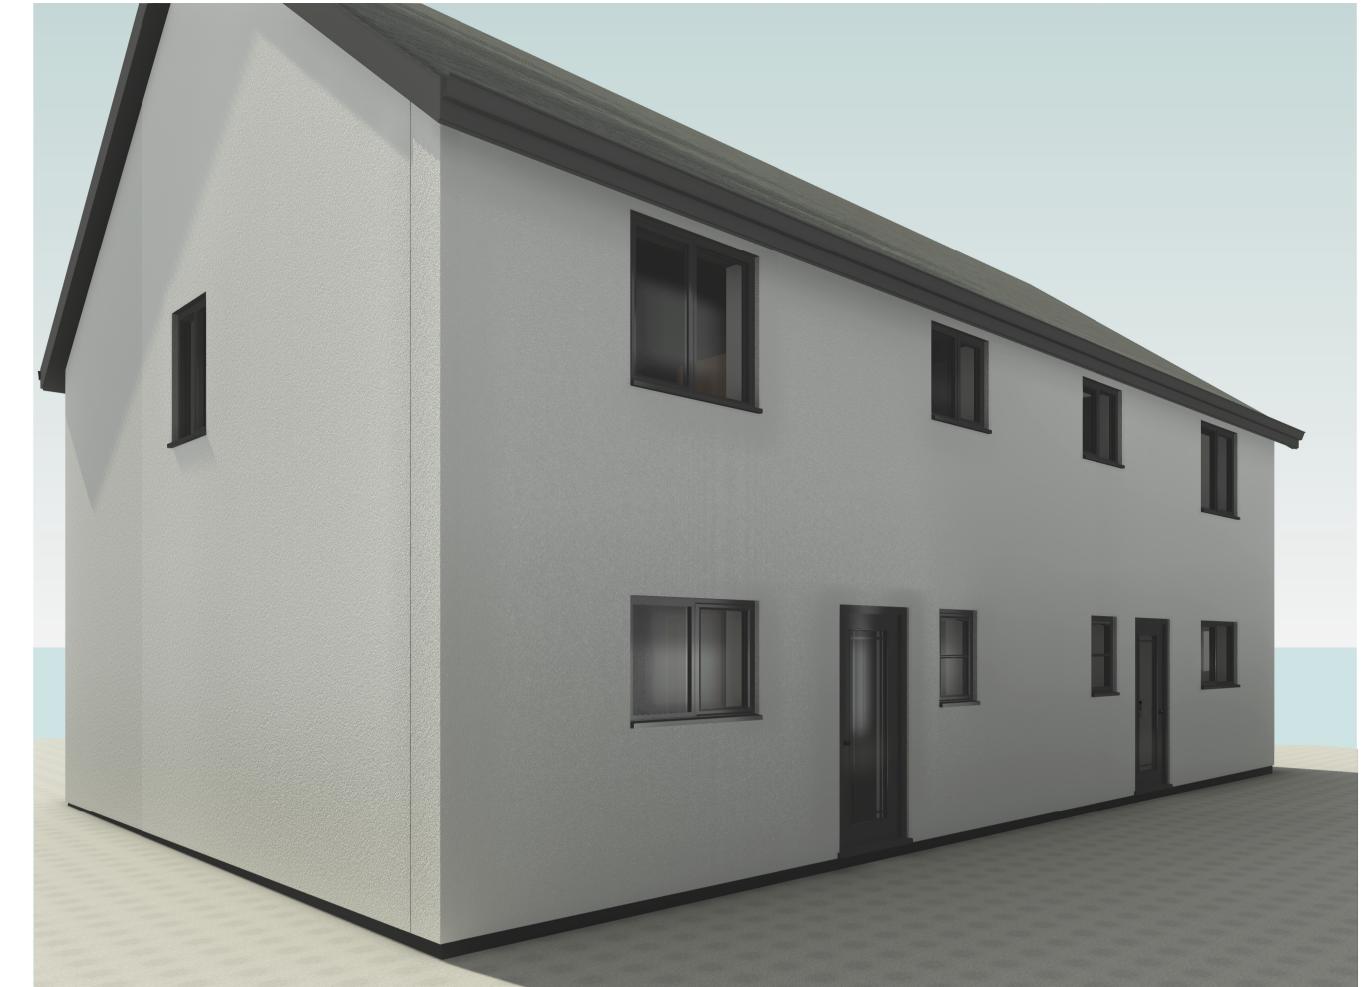

## Garreg Frech, Llanfrothen

Drawin

3D Views 5P3B Semi Detached Units

|     | Drwg. No.<br>D746.SK25 | Rev.       | Scale                  | Drawn by<br>RM         |
|-----|------------------------|------------|------------------------|------------------------|
|     | Plot Date 21.07.20     | Size<br>A1 | Issue Status<br>SKETCH | Approved by<br>Checker |
| - 1 |                        |            |                        |                        |