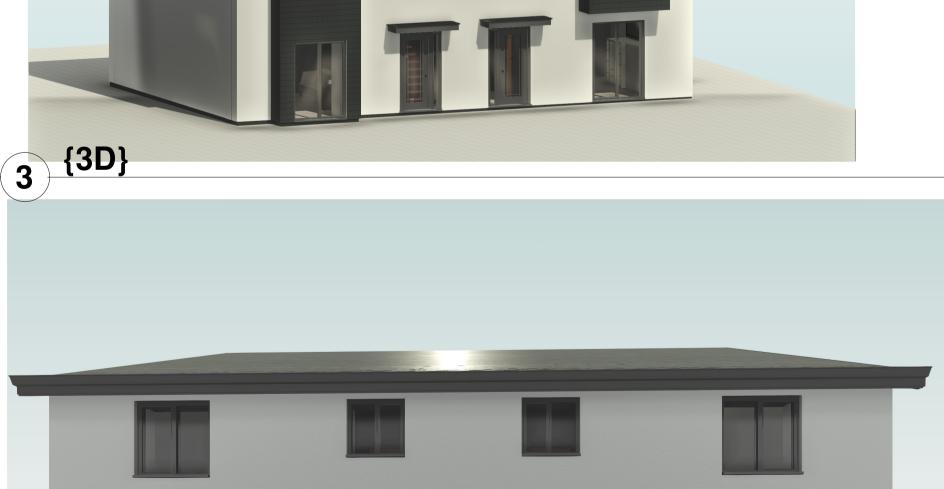

## Garreg Frech, Llanfrothen

Drawin

3D Views 5P3B Semi Detached Units

|     | Drwg. No.<br>D746.SK25 | Rev.       | Scale                  | Drawn by<br>RM         |
|-----|------------------------|------------|------------------------|------------------------|
|     | Plot Date 21.07.20     | Size<br>A1 | Issue Status<br>SKETCH | Approved by<br>Checker |
| - 1 |                        |            |                        |                        |