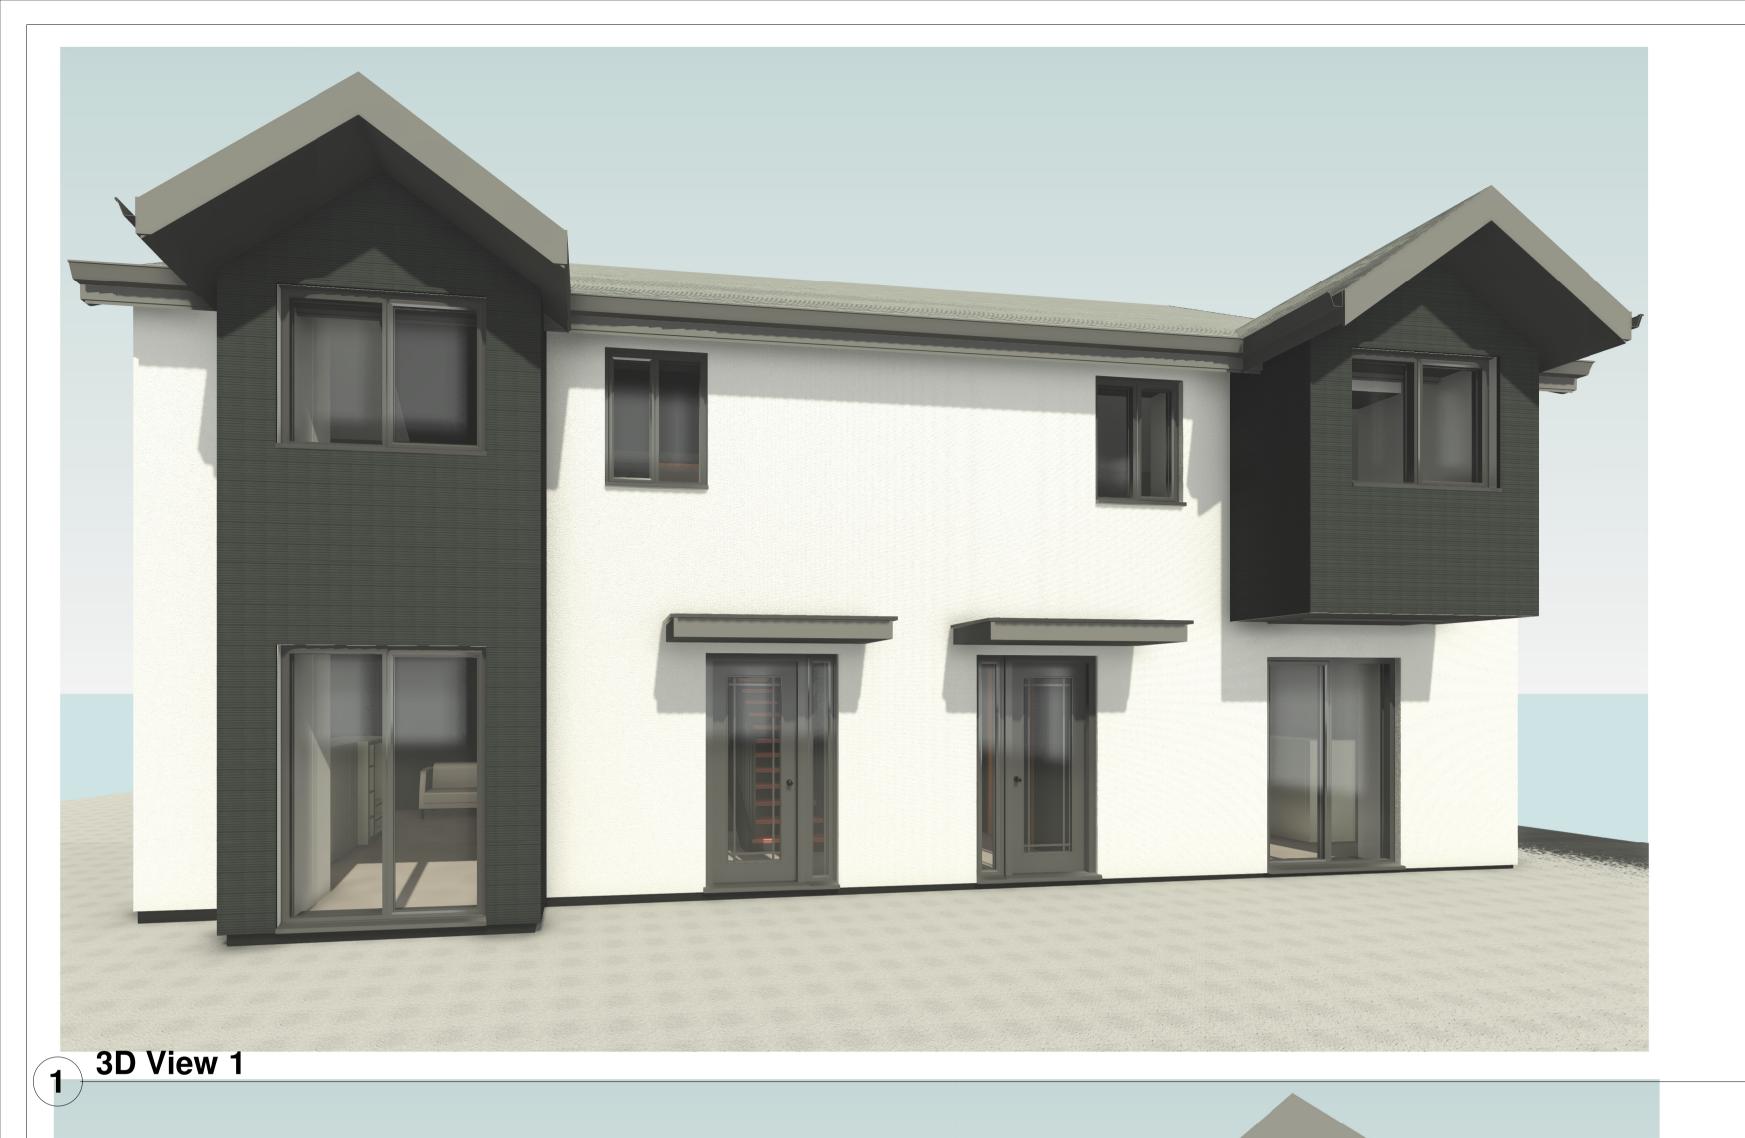

## Garreg Frech, Llanfrothen

Drawin

3D Views 5P3B Semi Detached Units

|     | Drwg. No.<br>D746.SK25 | Rev.       | Scale                  | Drawn by<br>RM         |
|-----|------------------------|------------|------------------------|------------------------|
|     | Plot Date 21.07.20     | Size<br>A1 | Issue Status<br>SKETCH | Approved by<br>Checker |
| - 1 |                        |            |                        |                        |